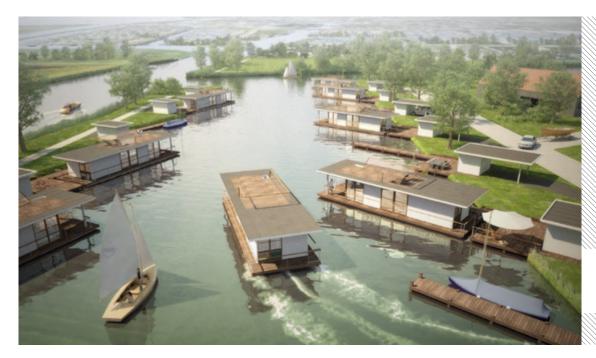

## Cruising Home: a new, sustainable and safe way of water sports.

Cruising Home is a 100 % green and environmental friendly new concept for water sports. It combines the comfort of a holiday home and the freedom of a ship in one vessel. Cruising Homes are driven by electro motors with the newest technologies and without polluting emissions. The Cruising Homes are supplied with solar panels and built with sustainable materials. The Cruising Home is easy to sail and manoeuvre with the help of a joystick control system and with the electric anchoring pile you can always anchor safe. Via a clever construction formula and CE-registration no building permits are needed and are the Cruising Homes allowed to dock near and in nature reserve parks.

Cruising Home

The first Cruising Home will be launched in Heeg, the Netherlands at Yachtclub Heeg the 15th of June. The first Plug & Play location will also be located in Heeg where the Cruising Homes can dock and recharge.